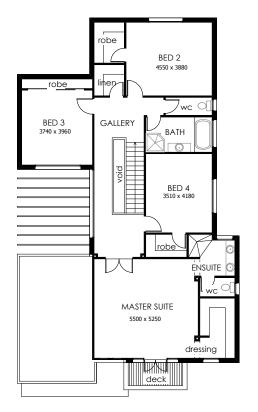

### the first floor plan

140.30 square metres 148.80 square metres 38.70 square metres 20.10 square metres 347.90 square metres or 37.50 Squares

Ground Floor Area

First Floor Area Garage Floor Area Balcony, Patio's etc Total Area

#### design features

- formal and informal living areas
- home office or media room
- contemporary kitchen design with walk in pantry
- alfresco dining court
- master bedroom suite with ensuite and dressing room
- 3 secondary double bedrooms all with robes
- family bathroom and separate toilet
- guest powder room to the ground floor
- double garage with internal access