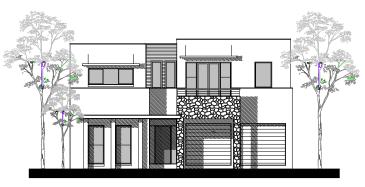

# the sydney design company

building designers

## the avalon 15

The Avalon 15 inspires smart casual coastal living. With flowing open planned living areas centered around an internal garden court, the Avalon 15 really does bring the outside in.

#### design features

- formal and informal living areas
- home office or media room
- contemporary kitchen design with walk in pantry
- alfresco dining court
- master bedroom suite with ensuite and dressing room
- 3 secondary double bedrooms all with robes
- family bathroom and separate toilet
- guest powder room to the ground floor
- double garage with internal access



contemporary facade



modern facade



# the ground floor plan

Copyright
The Sydney Design Company Pty Limited
ARN 81 054 771 578

- ABN 81 054 771 578 T: 1800 468 741
- F: 02 9383 8438
- E: sydneydesign@bigpond.com.au W: www.sydneydesigncompany.com.au



### the first floor plan

140.30 square metres 148.80 square metres 38.70 square metres 20.10 square metres 347.90 square metres or 37.50 Squares

Ground Floor Area

First Floor Area Garage Floor Area Balcony, Patio's etc Total Area