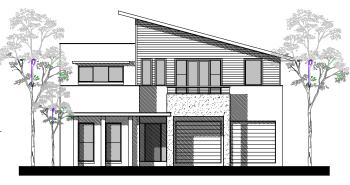

# the sydney design company

building designers

## the avalon 15

The Avalon 15 inspires smart casual coastal living. With flowing open planned living areas centered around an internal garden court, the Avalon 15 really does bring the outside in.

#### design features

- formal and informal living areas
- home office or media room
- contemporary kitchen design with walk in pantry
- alfresco dining court
- master bedroom suite with ensuite and dressing room
- 3 secondary double bedrooms all with robes
- family bathroom and separate toilet
- guest powder room to the ground floor
- double garage with internal access



contemporary facade



modern facade



# the ground floor plan

Copyright
The Sydney Design Company Pty Limited
ARN 81 054 771 578

- ABN 81 054 771 578 T: 1800 468 741
- F: 02 9383 8438
- E: sydneydesign@bigpond.com.au W: www.sydneydesigncompany.com.au



### the first floor plan

140.30 square metres 148.80 square metres 38.70 square metres 20.10 square metres 347.90 square metres or 37.50 Squares

Ground Floor Area

First Floor Area Garage Floor Area Balcony, Patio's etc Total Area