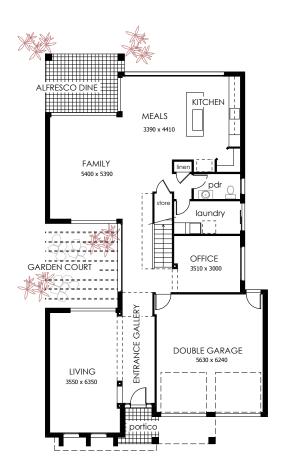

# the ground floor plan

Copyright
The Sydney Design Company Pty Limited
ARN 81 054 771 578

- ABN 81 054 771 578 T: 1800 468 741
- F: 02 9383 8438
- E: sydneydesign@bigpond.com.au W: www.sydneydesigncompany.com.au

#### design features

- formal and informal living areas
- home office or media room
- contemporary kitchen design with walk in pantry
- alfresco dining court
- master bedroom suite with ensuite and dressing room
- 3 secondary double bedrooms all with robes
- family bathroom and separate toilet
- guest powder room to the ground floor
- double garage with internal access